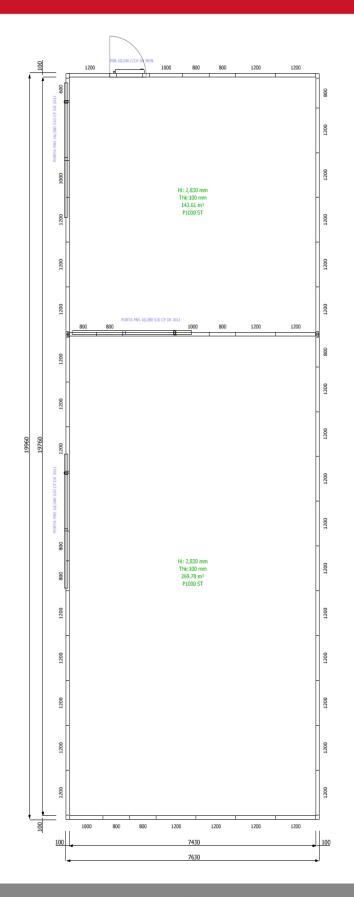

#### www.lsh.co.uk/assetadvisory

The property, plant and machinery specialist

Misa Room Type/s 60mm/100mm 100mm Dual Room Chiller & -25 Holding Freezer Dimensions 19960mm x 7630mm x 3030mm External Refrigeration Unit/s Remote units CSGDM210715 - 45889 rev 2 Temperature Set @ Chiller 2-4 degrees Celsius, Freezer -25 degrees