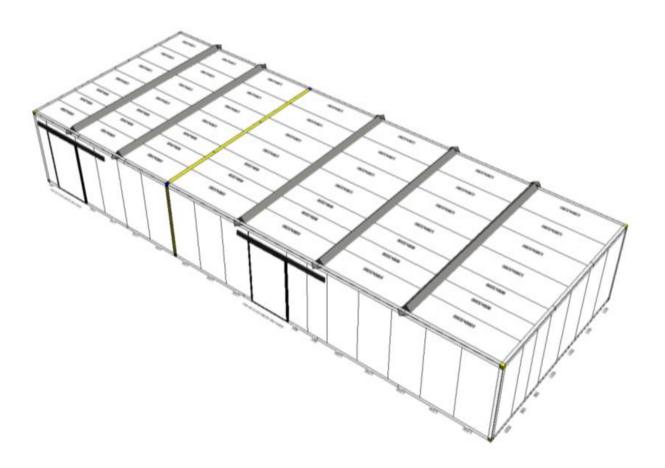

#### www.lsh.co.uk/assetadvisory

The property, plant and machinery specialist

Misa Room Type/s 60mm/100mm 100mm Dual Room Chiller & -25 Holding Freezer Dimensions 19960mm x 7630mm x 3030mm External Refrigeration Unit/s Remote units CSGDM210715 - 45889 rev 2 Temperature Set @ Chiller 2-4 degrees Celsius, Freezer -25 degrees