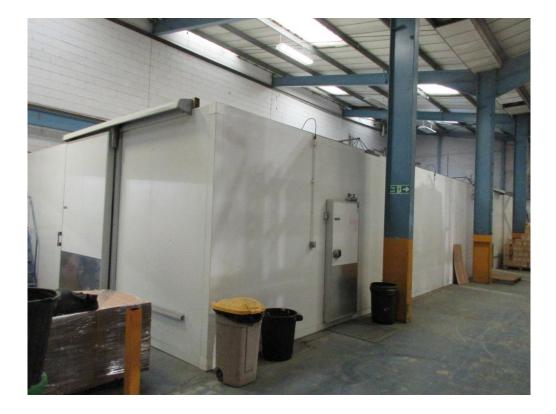

#### www.lsh.co.uk/assetadvisory

The property, plant and machinery specialist

Misa Room Type/s 60mm/100mm 100mm Dual Room Chiller & -25 Holding Freezer Dimensions 19960mm x 7630mm x 3030mm External Refrigeration Unit/s Remote units CSGDM210715 - 45889 rev 2 Temperature Set @ Chiller 2-4 degrees Celsius, Freezer -25 degrees