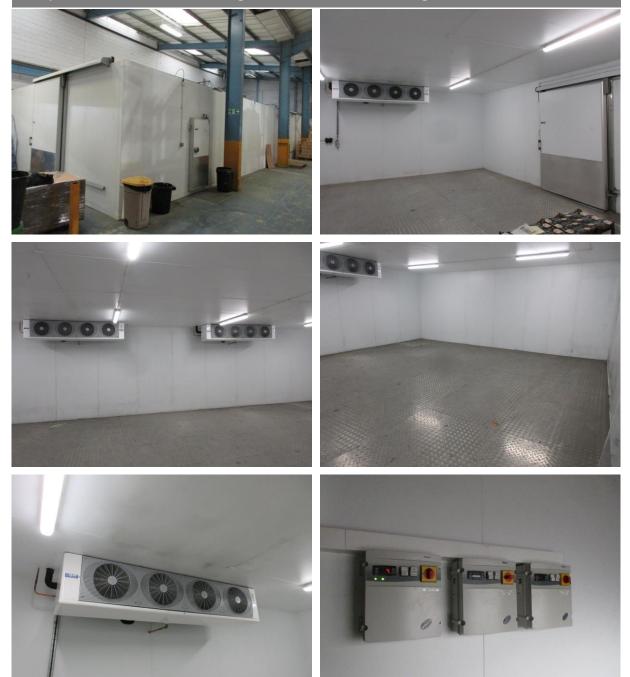

#### www.lsh.co.uk/assetadvisory

The property, plant and machinery specialist

Misa Room Type/s 60mm/100mm 100mm Dual Room Chiller & -25 Holding Freezer Dimensions 19960mm x 7630mm x 3030mm External Refrigeration Unit/s Remote units CSGDM210715 - 45889 rev 2 Temperature Set @ Chiller 2-4 degrees Celsius, Freezer -25 degrees